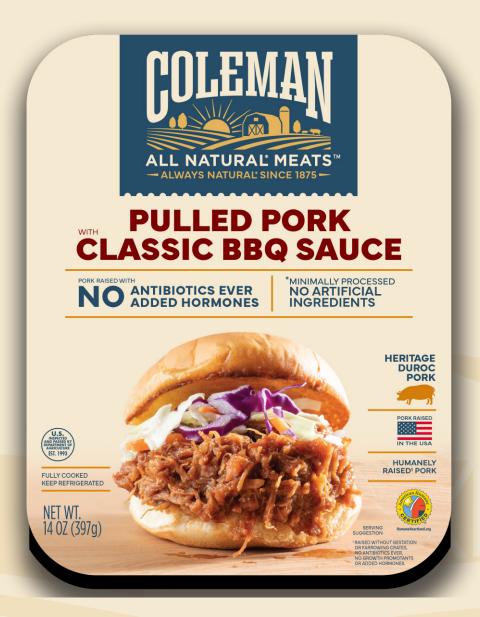

## PULLED PORK

## **SWEET AND SMOKY CLASSIC BBQ**

- Fully Cooked ready to heat and eat
- No artificial ingredients or preservatives
- Satisfy the 7 in 10 shoppers\* looking for more value-added variety

HUMANELY RAISED PORK†

## CLASSIC BBQ PULLED PORK 140Z.

| Nutritio                                                                                      | n Facts                          |
|-----------------------------------------------------------------------------------------------|----------------------------------|
| About 3 servings                                                                              | per container                    |
| Serving size                                                                                  | 1/2 cup (126g                    |
|                                                                                               |                                  |
| Amount per serving Calories                                                                   | 220                              |
|                                                                                               | % Daily Value*                   |
| Total Fat 5g                                                                                  | 69                               |
| Saturated Fat 1.5g                                                                            | 89                               |
| Trans Fat 0g                                                                                  |                                  |
| Cholesterol 45mg                                                                              | 15%                              |
| Sodium 770mg                                                                                  | 33%                              |
| Total Carbohydrat                                                                             | e 28g 10%                        |
| Dietary Fiber 1g                                                                              | 0%                               |
| Total Sugars 26g                                                                              |                                  |
| Includes 24g Ac                                                                               | ded Sugars 489                   |
| Protein 14g                                                                                   |                                  |
| Vitamin D 0mcg                                                                                | 09                               |
| Calcium 40mg                                                                                  | 49                               |
| Iron 2mg                                                                                      | 109                              |
| Potassium 504mg                                                                               | 109                              |
| * The % Daily Value (DV) tell<br>a serving of food contribute<br>a day is used for general nu | s to a daily diet. 2,000 calorie |

INGREDIENTS: Pork Raised without antibiotics, BBQ Sauce (Cane Sugar, Water, Tomato Paste, Molasses, Distilled Vinegar, Food Starch Modified, Salt, Concentrated Pineapple Juice, Natural Smoke Flavor, Garlic, Spices), Water, Vinegar, Sea Salt