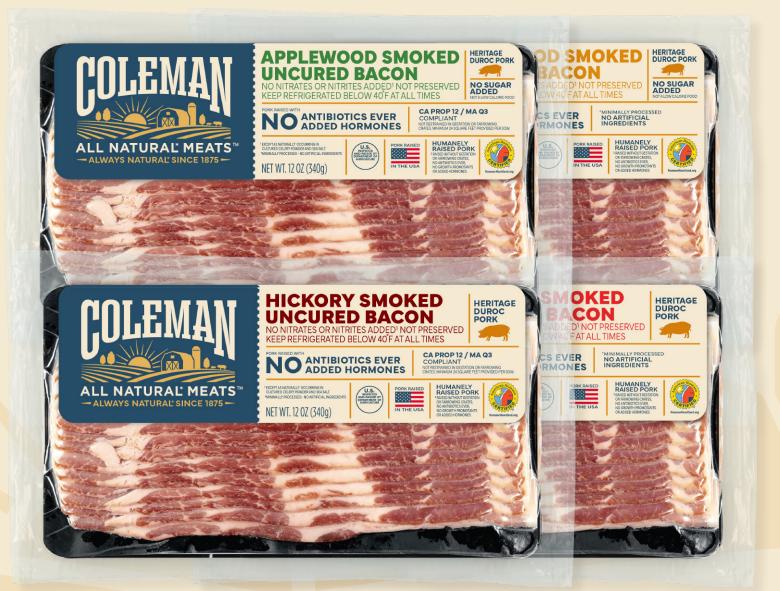

## UNCURED BACON

## **PROVIDE THE BEST FOR BACON-LOVING CONSUMERS**

- No added nitrates or nitrites
- · A variety of flavors to complete your set
- No sugar option satisfies paleo palates

<sup>†</sup>Raised without gestation or farrowing crates no antibiotics ever, no growth promotants or added hormones.

## HICKORY SMOKED UNCURED BACON 120Z.

| Nutrition Fa                                                                                                                                                   |               |
|----------------------------------------------------------------------------------------------------------------------------------------------------------------|---------------|
| Serving size 2 cooked sli                                                                                                                                      | ces (17g)     |
|                                                                                                                                                                |               |
| Amount per serving<br>Calories                                                                                                                                 | 80            |
| %                                                                                                                                                              | Daily Value*  |
| Total Fat 6g                                                                                                                                                   | 8%            |
| Saturated Fat 2.5g                                                                                                                                             | 13%           |
| Trans Fat 0g                                                                                                                                                   |               |
| Cholesterol 15mg                                                                                                                                               | 5%            |
| Sodium 280mg                                                                                                                                                   | 12%           |
| Total Carbohydrate 1g                                                                                                                                          | 0%            |
| Dietary Fiber 0g                                                                                                                                               | 0%            |
| Total Sugars 1g                                                                                                                                                |               |
| Includes 1g Added Sugars                                                                                                                                       | 2%            |
| Protein 6g                                                                                                                                                     |               |
| Vitamin D 0mcg                                                                                                                                                 | 0%            |
| Calcium 3mg                                                                                                                                                    | 0%            |
| Iron Omg                                                                                                                                                       | 0%            |
| Potassium 40mg                                                                                                                                                 | 0%            |
| Potassium 40mg<br>* The % Daily Value (DV) tells you how much<br>a serving of food contributes to a daily diet.<br>a day is used for general nutrition advice. | a nutrient in |

INGREDIENTS: Pork Raised Without Antibiotics, Water, Brown Sugar, Sea Salt, Cultured Celery Powder.

## APPLEWOOD SMOKED NO SUGAR UNCURED BACON 1202.

| About 5 servings per co        |               |
|--------------------------------|---------------|
| Amount per serving<br>Calories | 80            |
|                                | % Daily Value |
| Total Fat 6g                   | 8             |
| Saturated Fat 2.5g             | 13            |
| Trans Fat 0g                   |               |
| Cholesterol 15mg               | 5             |
| Sodium 190mg                   | 8             |
| Total Carbohydrate Og          | 0             |
| Dietary Fiber 0g               | 0             |
| Total Sugars 0g                |               |
| Includes 0g Added Sug          | ars O         |
| Protein 6g                     |               |
| Vitamin D 0mcg                 | 0             |
| Calcium 2mg                    | 0             |
| Iron Omg                       | 0             |
| Potassium 45mg                 | 0             |

INGREDIENTS: Pork Raised Without Antibiotics, Water, Sea Salt, Cultured Celery Powder.

| item # | Retail UPC      | Description                         | Pack Spec | Case Weight (Ibs) |      |       | Shelf Life          | Case GTIN      | Case Style |
|--------|-----------------|-------------------------------------|-----------|-------------------|------|-------|---------------------|----------------|------------|
|        |                 |                                     |           | Net               | Tare | Gross | (Days) <sup>3</sup> | Case GIIN      | Case Style |
| 16589  | 0 51611 16589 3 | Hickory Bacon                       | 12/12 oz. | 9                 | 2.1  | 11.1  | 30                  | 10072745165891 | А          |
| 53800  | 0 72745 53800 1 | Applewood No Sugar Bacon            | 12/12 oz. | 9                 | 2.1  | 11.1  | 30                  | 10072745538008 | A          |
| 53611  | 0 72745 53611 3 | Hickory Bacon P12 / MAQ3            | 12/12 oz. | 9                 | 2.1  | 11.1  | 30                  | 10072745536110 | А          |
| 53612  | 0 72745 53612 0 | Applewood No Sugar Bacon P12 / MAQ3 | 12/12 oz. | 9                 | 2.1  | 11.1  | 30                  | 10072745536127 | А          |