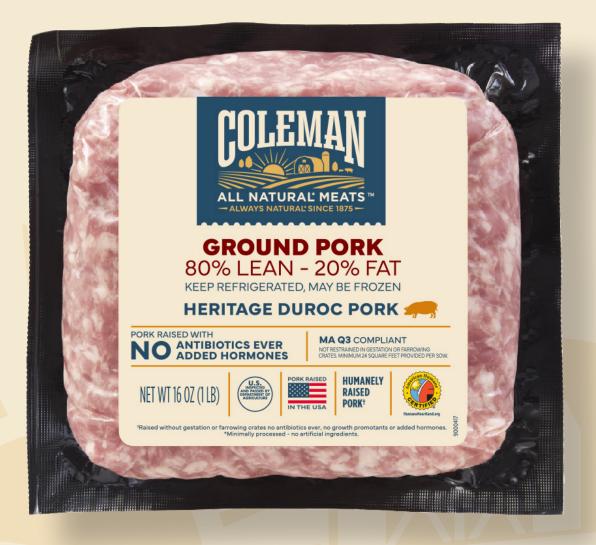

## **APPEAL TO THE GROWING DEMAND FOR GRINDS:**

- · Raised with no antibiotics or added hormones, ever
- From 100% crate-free farms that are American Humane Certified™
- Raised in the USA

<sup>†</sup>Raised without gestation or farrowing crates no antibiotics ever, no growth promotants or added hormones.

## **GROUND PORK**