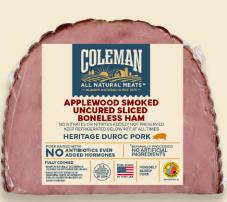

### **UNCURED BONELESS QUARTER HAM**

INGREDIENTS: Puncured Ham Prepared With: Water, Salt, Vinegar, Contains less than 2% of the following: Turbinado Sugar, Cultured Celery Powder.