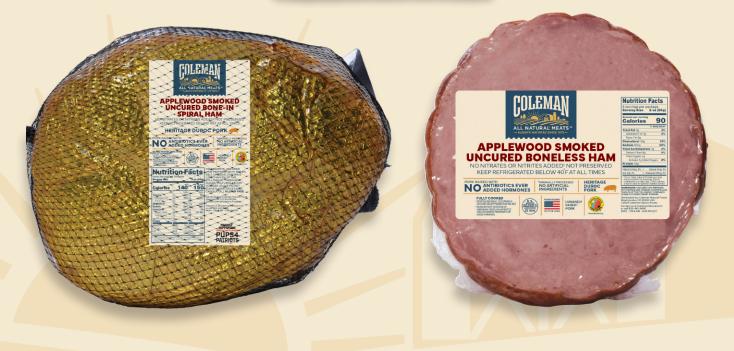

### **UNCURED BONE-IN SPIRAL HAM**

| Varied servings per co<br>Serving size | ontainer<br>3 oz. (84g |
|----------------------------------------|------------------------|
| Amount per serving<br>Calories         | 130                    |
|                                        | % Daily Value          |
| Total Fat 7g                           | 99                     |
| Saturated Fat 2.5g                     | 139                    |
| Trans Fat 0g                           |                        |
| Cholesterol 45mg                       | 153                    |
| Sodium 780g                            | 349                    |
| Total Carbohydrate 1g                  | 05                     |
| Dietary Fiber 0g                       | 09                     |
| Total Sugars 1g                        |                        |
| Includes 1g Added Si                   | ugars 29               |
| Protein 15g                            |                        |
| Vitamin D 0mcg                         | 0                      |
| Calcium 13mg                           | 25                     |
| Iron Omg                               | 05                     |
| Potassium 275mg                        | 6'                     |

## **UNCURED BONELESS** HALF-HAM

| Nutrition Fa                                                                                                                                    | cts         |
|-------------------------------------------------------------------------------------------------------------------------------------------------|-------------|
| Varied servings per contain                                                                                                                     |             |
| Serving size 2 oz                                                                                                                               | . (56g)     |
|                                                                                                                                                 |             |
| Calories                                                                                                                                        | 90          |
| % D                                                                                                                                             | aily Value* |
| Total Fat 3g                                                                                                                                    | 4%          |
| Saturated Fat 1g                                                                                                                                | 5%          |
| Trans Fat 0g                                                                                                                                    |             |
| Cholesterol 40mg                                                                                                                                | 13%         |
| Sodium 650g                                                                                                                                     | 28%         |
| Total Carbohydrate 1g                                                                                                                           | 0%          |
| Dietary Fiber 0g                                                                                                                                | 0%          |
| Total Sugars 1g                                                                                                                                 |             |
| Includes 1g Added Sugars                                                                                                                        | 2%          |
| Protein 13g                                                                                                                                     |             |
| Vitamin D 0mcg                                                                                                                                  | 0%          |
| Calcium 11mg                                                                                                                                    | 0%          |
| Iron 1mg                                                                                                                                        | 6%          |
| Potassium 237mg                                                                                                                                 | 6%          |
| * The % Daily Value (DV) tells you how much<br>a serving of food contributes to a daily rilet. 2<br>a day is used for general nutrition advice. |             |