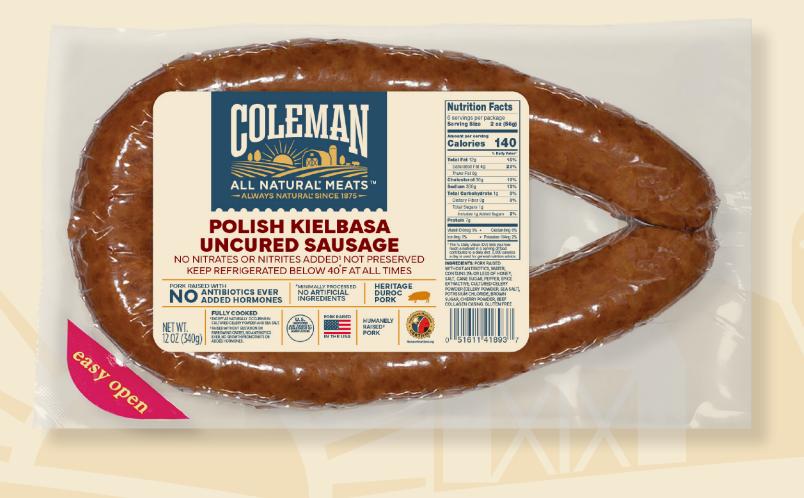

## **READY TO HEAT AND EAT**

- Fully cooked
- 100% pork sausage with no artificial ingredients, MSG or preservatives
- No added nitrates or nitrites
- Year-round selling opportunities for grilling, skillet dishes and appetizers

## **POLISH KIELBASA**

## ROPE KIELBASA POLISH SAUSAGE 120Z.

INGREDIENTS: Pork Raised without Antibiotics, Water, Contains 2% or less of Honey, Salt, Cane Sugar, Pepper, Spice Extractive, Cultured Celery Powder (Celery Powder, Sea Salt), Potassium Chloride, Brown Sugar, Cherry Powder, Beef Collagen Casing.