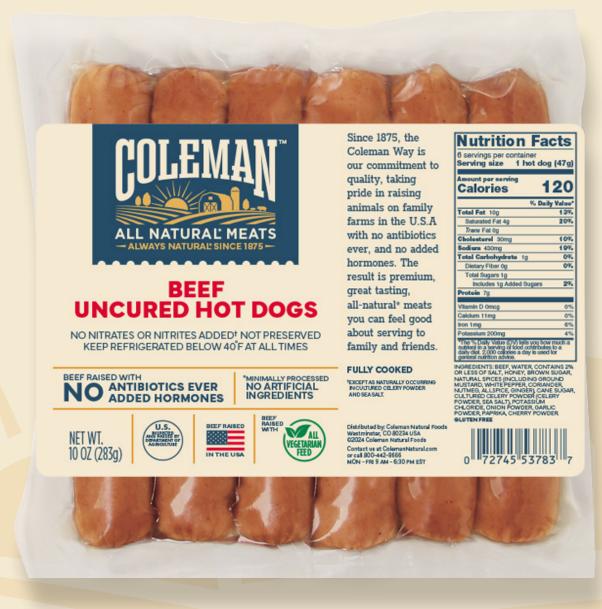

## **ALL-NATURAL FOR ALL-AMERICAN OCCASIONS**

- 100% beef, no antibiotics ever
- No added nitrates or nitrites
- Fully cooked and ready for the grill

NO ANTIBIOTICS EVER ADDED HORMONES

## BEEF HOT DOGS 1002

| HOT DOGS 100                                                                                                                                                   | Ζ.                    |
|----------------------------------------------------------------------------------------------------------------------------------------------------------------|-----------------------|
| <b>Nutrition Fac</b>                                                                                                                                           | cts                   |
| 6 servings per container<br>Serving size 1 hot dog                                                                                                             | (47g)                 |
| Amount per serving <b>Calories</b>                                                                                                                             | 20                    |
| % Daily                                                                                                                                                        | Value*                |
| Total Fat 10g                                                                                                                                                  | 13%                   |
| Saturated Fat 4g                                                                                                                                               | 20%                   |
| Trans Fat 0g                                                                                                                                                   |                       |
| Cholesterol 30mg                                                                                                                                               | 10%                   |
| Sodium 430mg                                                                                                                                                   | 19%                   |
| Total Carbohydrate 1g                                                                                                                                          | 0%                    |
| Dietary Fiber 0g                                                                                                                                               | 0%                    |
| Total Sugars 1g                                                                                                                                                |                       |
| Includes 1g Added Sugars                                                                                                                                       | 2%                    |
| Protein 7g                                                                                                                                                     |                       |
| Vitamin D 0mcg                                                                                                                                                 | 0%                    |
| Calcium 11mg                                                                                                                                                   | 0%                    |
| Iron 1mg                                                                                                                                                       | 6%                    |
| Potassium 200mg                                                                                                                                                | 4%                    |
| *The % Daily Value (DV) tells you how<br>nutrient in a serving of food contributes<br>daily diet. 2,000 calories a day is used to<br>general nutrition advice. | much a<br>to a<br>for |

INGREDIENTS: Beef, Water, Contains 2% or less of Salt, Honey, Brown Sugar, Natural Spices (Including Ground Mustard, White Pepper, Coriander, Nutmeg, Allspice, Ginger), Cane Sugar, Cultured Celery Powder (Celery Powder, Sea Salt), Potassium Chloride, Onion Powder, Garlic Powder, Paprika, Cherry Powder.